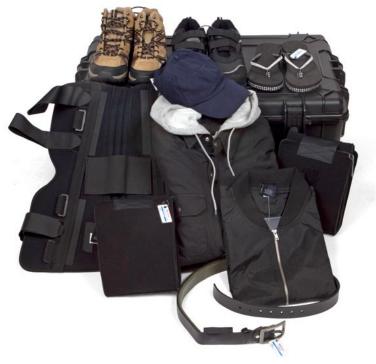

#### Approvals: DSA is a DHS/TSA qualified vendor list (QVL) provider for training aids.

The Inert Clothing IED Kit was developed to assist screeners understand and recognize modified and altered clothing and braces. Each device in this kit has been identified from a historic suicide IED or a perceived threat. Every item in the TSK9540 contains a complete IED so Instructors can reinforce P.I.E.S. and good search techniques. Because of the discrete modifications made to the original article of clothing, this kit can be used to conduct penetration testing and help evaluate security protocols. The explosive simulants in this kit are density, Zeff, and X-ray correct to replicate the real threats with which they are associated. This kit is intended to identify explosive threats but it can be modified to conceal narcotics or weapons. Contact us for more details.

# **DSA Detection**°

| Inert Clothing IED Kit Contents |                                                         |          |
|---------------------------------|---------------------------------------------------------|----------|
| Quantity                        | Part Name                                               | Part No. |
| 1                               | Inert Workout Compression Belt IED (with Fragmentation) | CED0078  |
| 1                               | Inert Workout Compression Belt IED                      | CED0079  |
| 1                               | Inert Tennis Shoe IED                                   | CED0019  |
| 1                               | Inert Baseball Hat IED                                  | CED0035  |
| 1                               | Inert Sandal Shoe IED                                   | CED0021  |
| 1                               | Inert Heavy Jacket IED                                  | CED0038  |
| 1                               | Inert Belt IED                                          | CED0022  |
| 1                               | Inert Hiking Boot IED                                   | CED0020  |
| 1                               | Inert Light Jacket IED                                  | CED0037  |
| 1                               | Inert Knee Brace IED                                    | CED0024  |